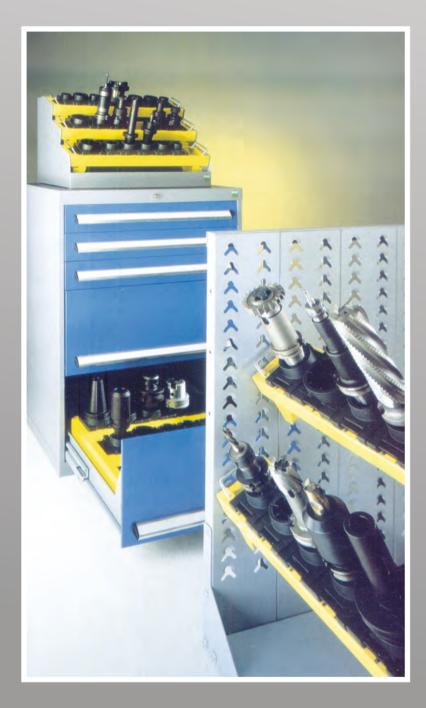

#### **CNC Trolley**

Product Code: AF/CNC/T/01 (Dimension: H 965mm X W 1000mm X D 600mm)

#### **CNC Trolley**

Product Code: AF/CNC/T/02 (Dimension: H 1300mm X W 600mm X D 600mm)