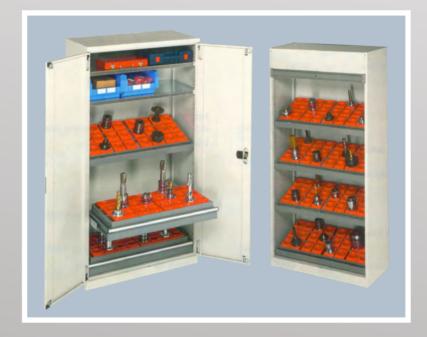

an *Indian company with German quality*. Our customers expect German quality standards and specifications when they purchase our products. Our customers' long-term association with us confirms that we have been exceeding their expectations.

We offer our customers storage solutions for offices, laboratories, hospitals and healthcare establishments, education and training institutes, shipyards and navy, auditoriums, stadiums and industrial establishments.

From design and manufacture to supply and installation, Arvind Furniture has a strong reputation for high quality products with excellent service.

An integral part of our corporate philosophy is meeting our customer's specifications and project requirements with meticulous attention to detail.

# **CNC STORAGE**







# **SYSTEMS**









## **CNC STORAGE SYSTEMS**

#### **CNC Trolley**

Product Code: AF/CNC/T/01 (Dimension: H 965mm X W 1000mm X D 600mm)

#### **CNC Trolley**

Product Code: AF/CNC/T/02 (Dimension: H 1300mm X W 600mm X D 600mm)



#### **CNC Workbench with Tool Cabinet**

Product Code: AF/CNC/SS/01 Workbench (Dimension: H 850mm X W 1500mm X D 600mm) Tool Cabinet (Dimension: H 650mm X W 600mm X D 600mm)





Product Code: AF/CNC/SC/01 (Dimension: H 800mm X W 1300mm X D 600mm)



## **CNC STORAGE CABINETS**





#### **OUR MAJOR CLIENTS**

| B+L<br>BAUSCH+LOMB                            | The Complete Man<br>Raymond<br>SINCE 1925 | Hindustan Unilever Limited | SIEMENS                                          |