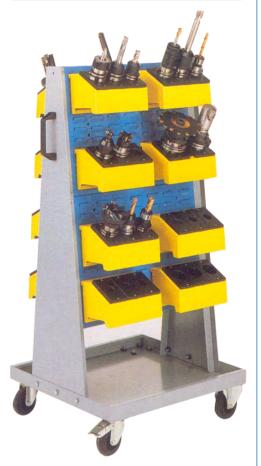

#### **CNC Workbench with Tool Cabinet**

Product Code: AF/CNC/SS/01 Workbench (Dimension: H 850mm X W 1500mm X D 600mm) Tool Cabinet (Dimension: H 650mm X W 600mm X D 600mm)

Product Code: AF/CNC/SC/01 (Dimension: H 800mm X W 1300mm X D 600mm)