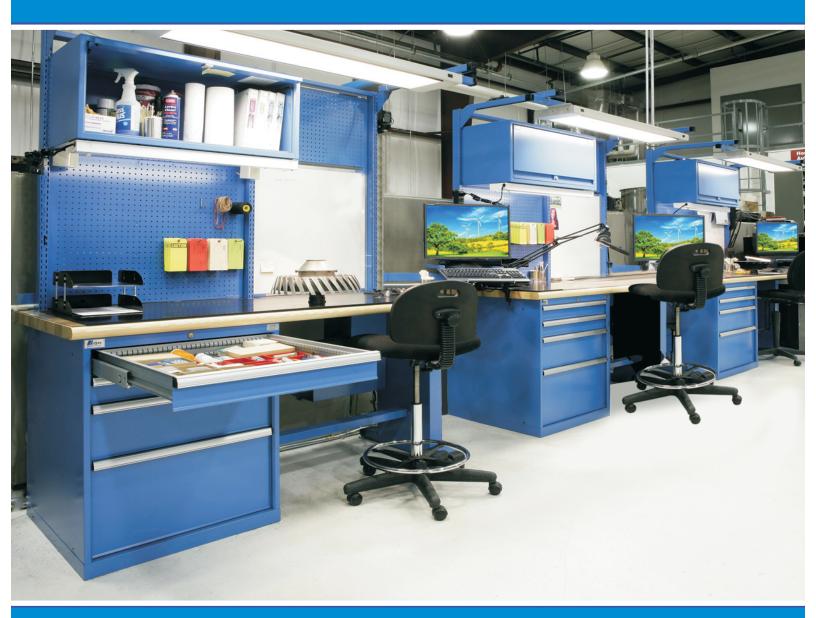

## **CNC STORAGE SYSTEMS**

#### **CNC Workbench with Tool Cabinet**

Product Code: AF/CNC/SS/01 Workbench (Dimension: H 850mm X W 1500mm X D 600mm) Tool Cabinet (Dimension: H 650mm X W 600mm X D 600mm)

Product Code: AF/CNC/SC/01 (Dimension: H 800mm X W 1300mm X D 600mm)