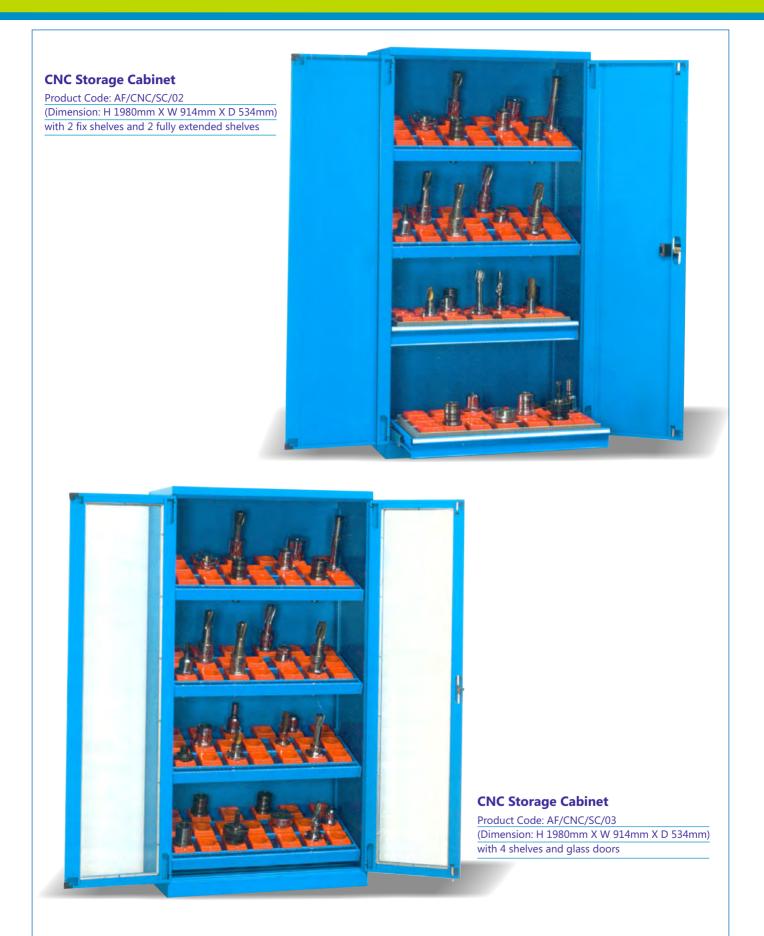

d installation, Arvind Furniture has a strong reputation for high quality products with excellent service.

An integral part of our corporate philosophy is meeting our customer's specifications and project requirements with meticulous attention to detail.

# **CNC STORAGE**







# **SYSTEMS**









## **CNC STORAGE SYSTEMS**

#### **CNC Trolley**

Product Code: AF/CNC/T/01 (Dimension: H 965mm X W 1000mm X D 600mm)

#### **CNC Trolley**

Product Code: AF/CNC/T/02 (Dimension: H 1300mm X W 600mm X D 600mm)



#### **CNC Workbench with Tool Cabinet**

Product Code: AF/CNC/SS/01 Workbench (Dimension: H 850mm X W 1500mm X D 600mm) Tool Cabinet (Dimension: H 650mm X W 600mm X D 600mm)





Product Code: AF/CNC/SC/01 (Dimension: H 800mm X W 1300mm X D 600mm)



## **CNC STORAGE CABINETS**





#### **OUR MAJOR CLIENTS**

| B+L<br>BAUSCH+LOMB                            | The Complete Man<br>Raymond<br>SINCE 1925 | Hindustan Unilever Limited | SIEMENS                                          |