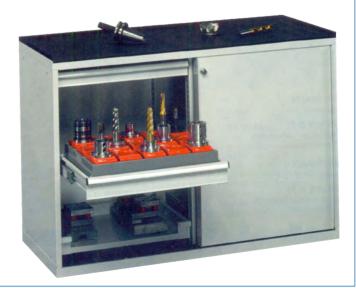

#### **CNC Workbench with Tool Cabinet**

Product Code: AF/CNC/SS/01 Workbench (Dimension: H 850mm X W 1500mm X D 600mm) Tool Cabinet (Dimension: H 650mm X W 600mm X D 600mm)

Product Code: AF/CNC/SC/01 (Dimension: H 800mm X W 1300mm X D 600mm)