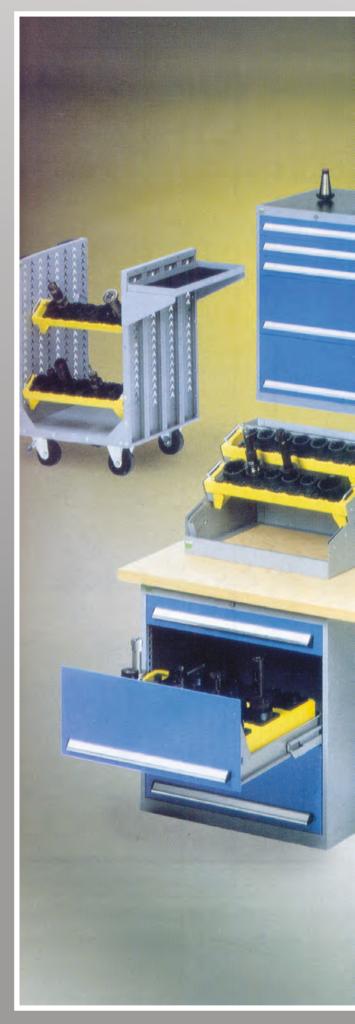

#### **CNC Trolley**

Product Code: AF/CNC/T/01 (Dimension: H 965mm X W 1000mm X D 600mm)

#### **CNC Trolley**

Product Code: AF/CNC/T/02 (Dimension: H 1300mm X W 600mm X D 600mm)

#### **CNC Workbench with Tool Cabinet**

Product Code: AF/CNC/SS/01 Workbench (Dimension: H 850mm X W 1500mm X D 600mm) Tool Cabinet (Dimension: H 650mm X W 600mm X D 600mm)

Product Code: AF/CNC/SC/01 (Dimension: H 800mm X W 1300mm X D 600mm)