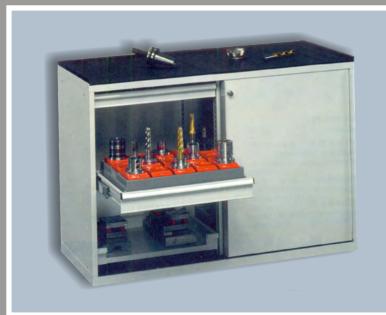

#### **CNC Workbench with Tool Cabinet**

Product Code: AF/CNC/SS/01 Workbench (Dimension: H 850mm X W 1500mm X D 600mm) Tool Cabinet (Dimension: H 650mm X W 600mm X D 600mm)

Product Code: AF/CNC/SC/01 (Dimension: H 800mm X W 1300mm X D 600mm)