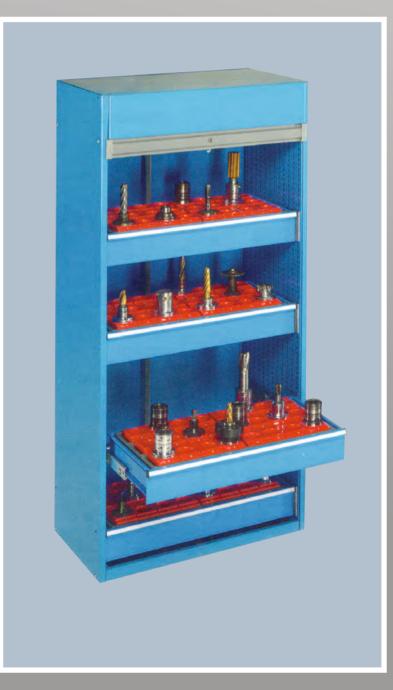

#### **CNC Trolley**

Product Code: AF/CNC/T/01 (Dimension: H 965mm X W 1000mm X D 600mm)

#### **CNC Trolley**

Product Code: AF/CNC/T/02 (Dimension: H 1300mm X W 600mm X D 600mm)